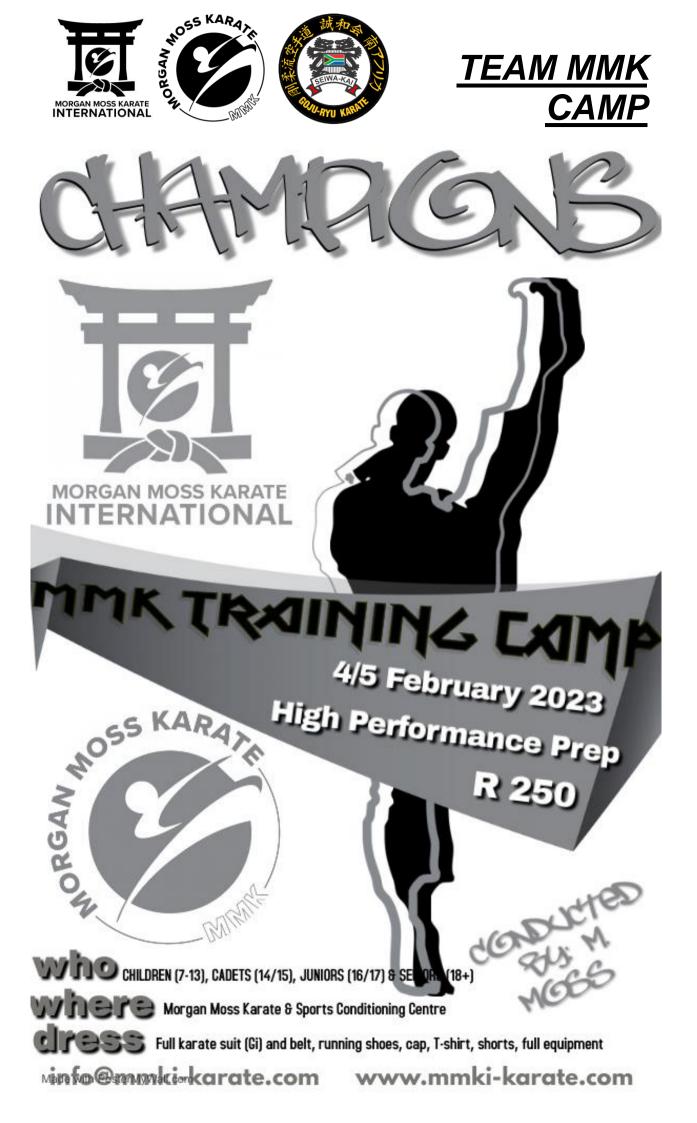

# 2023 MMK TRAINING CAMP

## CHILDREN (7-13), CADETS (14/15), JUNIORS (16/17), SENIORS (18+) & VETERANS/MASTERS

Dear parents and students

The club will be hosting an elite training camp for all Team MMK and West Rand Squad members in February. This will act as our elite squads beginning stages of preparation for the 2023 Season and final camp before the 2023 Gauteng Trials which takes place on the 17<sup>th</sup> February 2023. Please make sure that you read the following information carefully regarding you/your child's participation and ensure that the following matters are addressed.

### **CAMP INFORMATION**

| VENUE: | Morgan Moss Karate & Sports Conditioning Centre                                     |
|--------|-------------------------------------------------------------------------------------|
| DATE:  | Saturday, 4 February 2023 – Sunday, 5 February 2023                                 |
| COST:  | The cost of the camp is R250 and is payable in cash on or before the                |
|        | day of the camp. NO EFT. Payment after the camp will be R 300.                      |
| DRESS: | Full karate suit (Gi) and belt, running shoes, cap, T-shirt, shorts, full equipment |
| TIME:  | Saturday (07:00-12:15), Sunday (08:00-13:45)                                        |

#### Saturday

07:00 – 08:30 Cadets, Juniors & Seniors Only 08:45 – 10:15 ALL (Children – Seniors) 10:45 – 12:15 ALL (Children – Seniors)

Sunday 08:00 – 09:45 Children 10:00 – 12:00 Cadets, Juniors & Seniors 12:30 – 13:45 Kata (Kata Athletes Only)